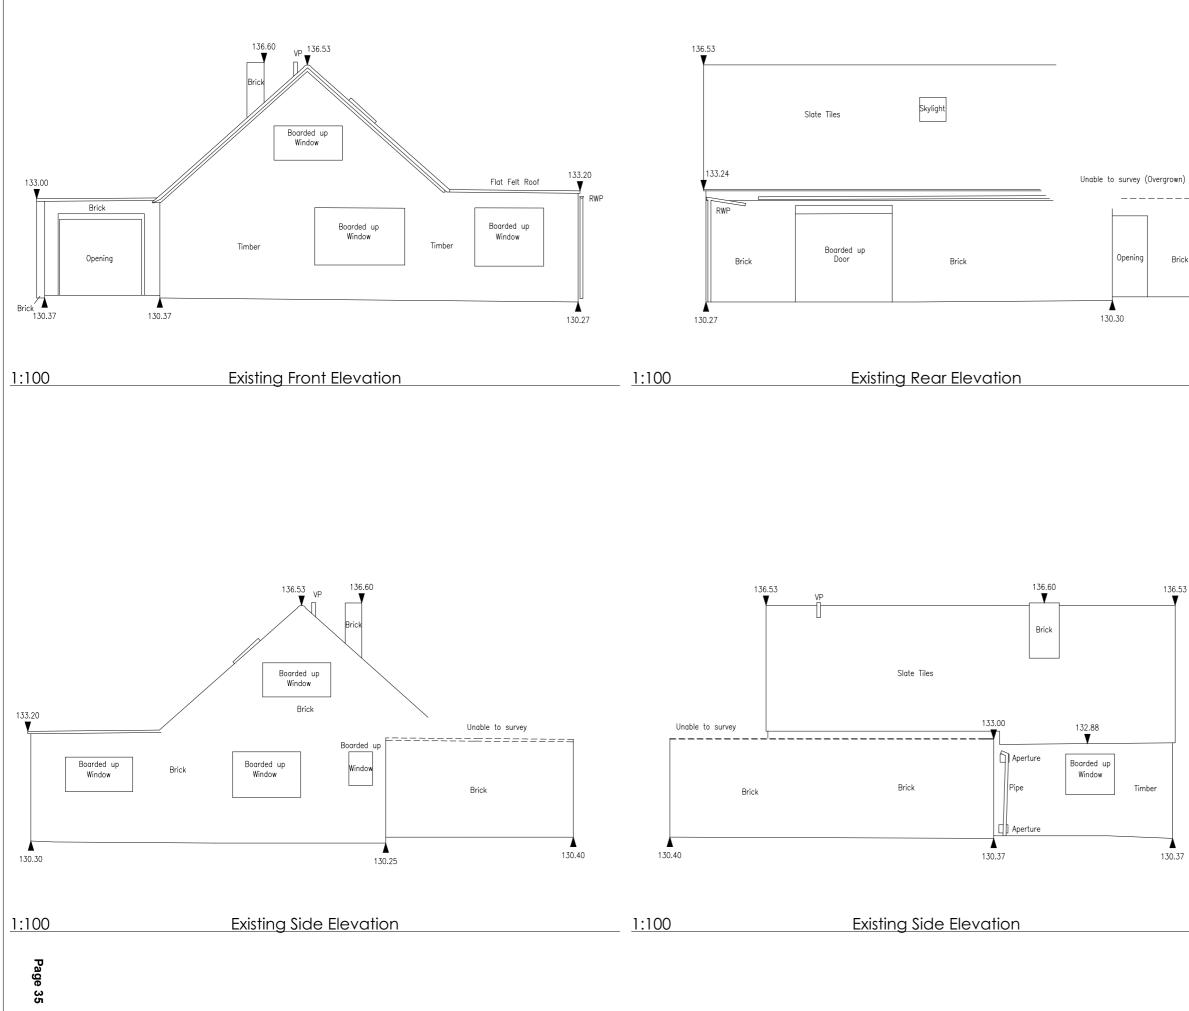

|        | © This dra<br>and shall n                                                                        | wing rei<br>ot be co     | mains<br>opied | s the pro<br>without | perty of<br>prior wri | The Kee                 | en Parti<br>ent. | nership |
|--------|--------------------------------------------------------------------------------------------------|--------------------------|----------------|----------------------|-----------------------|-------------------------|------------------|---------|
|        | All dimensions to be checked on site and any discrepancies to be reported before work commences. |                          |                |                      |                       |                         |                  |         |
|        |                                                                                                  |                          |                |                      |                       |                         |                  |         |
|        | Notes:                                                                                           |                          |                |                      |                       |                         |                  |         |
|        |                                                                                                  |                          |                |                      |                       |                         |                  |         |
| )      |                                                                                                  |                          |                |                      |                       |                         |                  |         |
|        |                                                                                                  |                          |                |                      |                       |                         |                  |         |
|        |                                                                                                  |                          |                |                      |                       |                         |                  |         |
| ck -   |                                                                                                  |                          |                |                      |                       |                         |                  |         |
|        |                                                                                                  |                          |                |                      |                       |                         |                  |         |
| 130.40 |                                                                                                  |                          |                |                      |                       |                         |                  |         |
|        |                                                                                                  |                          |                |                      |                       |                         |                  |         |
|        | Date                                                                                             | Rev                      |                | Сс                   | ommen                 | ts                      | Ву               | Chk'd   |
|        |                                                                                                  |                          |                |                      |                       |                         |                  |         |
|        |                                                                                                  |                          |                |                      |                       |                         |                  |         |
|        |                                                                                                  |                          |                |                      |                       |                         |                  |         |
|        |                                                                                                  |                          |                |                      |                       |                         |                  |         |
|        |                                                                                                  | THE                      |                |                      |                       |                         | ahe              |         |
| 3      | K                                                                                                | ΞE                       | Ξ              | N                    |                       | chartered a of building | association      | ר ר     |
|        | PART                                                                                             | NEF                      | RSI            | HIP                  |                       |                         | 3                |         |
|        | Edin<br>Readii                                                                                   | Courty<br>burgh<br>ng RG | Roa<br>30 2    | d<br>UA              |                       | RIC                     | CS™              |         |
|        | Tel: 0                                                                                           | 118 951<br>)118 951      | 0 859<br>10 86 | 6                    |                       |                         |                  |         |
|        | Client:                                                                                          | partner                  | ship.          | co.uk                |                       |                         |                  | ]       |
|        |                                                                                                  | arter                    | ist            | Dev                  | elop                  | ment                    | s Lt             | d       |
|        | Job Title:                                                                                       |                          |                | . <b>F</b> :         |                       |                         | <b>DZ</b> · · ·  |         |
|        | Timbers, 0<br>Berkshire,                                                                         |                          |                | i Koad,              | whitch                | urch Hill               | , KEAD           | viNG,   |
| 7      | Drawing                                                                                          |                          | ict'           |                      |                       | 41.0                    |                  |         |
|        | Decision                                                                                         |                          | ISTI           |                      |                       | tions                   | 5                |         |
|        | Drawing I                                                                                        | Jate:                    |                | Statu                |                       | ng Dra                  | wing             | s       |
|        | Issue Dat                                                                                        | e:                       |                | Draw                 |                       | Scale                   |                  | -       |
|        | 13/04                                                                                            |                          |                |                      | M                     | 1:100                   |                  | 8       |
|        |                                                                                                  | Prawing                  | g Nc           | L<br>):              |                       |                         | Rev:             |         |
|        |                                                                                                  |                          | 9              | 156-1                | 03                    |                         |                  |         |
|        | L                                                                                                |                          |                |                      |                       |                         | L                |         |