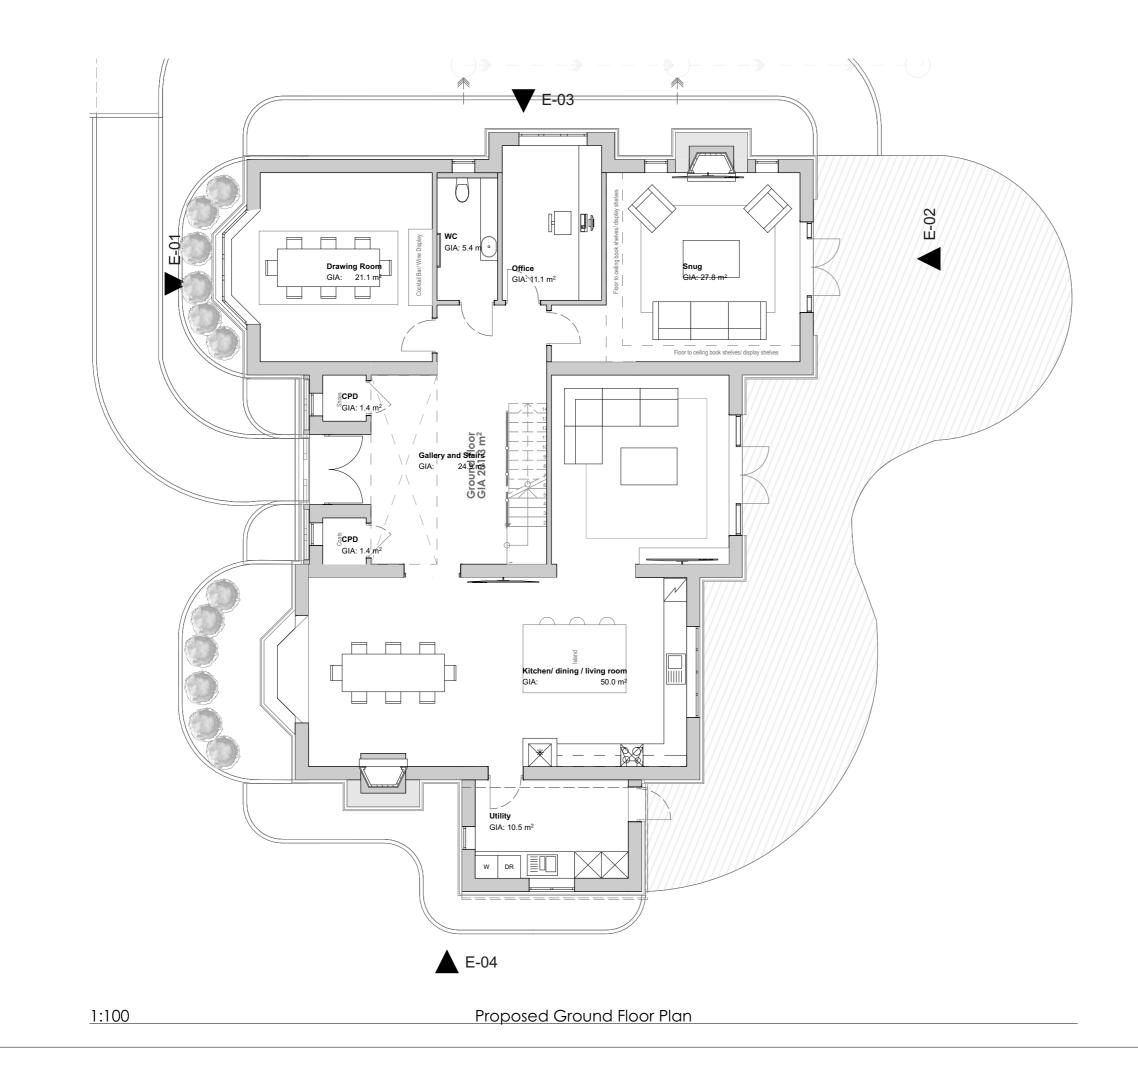

|                |                                              |         | s the prop<br>I without p |                    |                                                        |          | nership  |
|----------------|----------------------------------------------|---------|---------------------------|--------------------|--------------------------------------------------------|----------|----------|
|                |                                              |         | necked on<br>k commer     |                    | nd any di                                              | screpa   | ncies to |
|                |                                              |         |                           |                    |                                                        |          |          |
| Notes          | :                                            |         | ,                         |                    |                                                        |          |          |
|                | $\boldsymbol{<}$                             | /       | $\frown$                  |                    |                                                        |          |          |
|                |                                              | 1       |                           |                    |                                                        |          |          |
|                |                                              |         |                           |                    |                                                        |          |          |
|                |                                              |         | $\checkmark$              | Y                  |                                                        |          |          |
|                | Areas                                        | :       |                           |                    |                                                        |          |          |
|                | Site A                                       | rea: 5  | 5966.9 <sup>M2</sup>      |                    |                                                        |          |          |
|                | Existing                                     | g Build | dings GIA:                | :167 <sup>M2</sup> |                                                        |          |          |
|                | Propos                                       | ed Ma   |                           | e GIA: {           | 377.3 <sup>M2</sup><br>51.0 <sup>M2</sup><br>GIA: 51.1 | M2       |          |
|                | Total G                                      | IA: 47  | 9.4 <sup>M2</sup>         |                    |                                                        |          |          |
| Date           | Rev                                          |         | Co                        | mmen               | ts                                                     | Ву       | Chk'd    |
|                |                                              |         |                           |                    |                                                        |          |          |
|                |                                              |         |                           |                    |                                                        |          |          |
| 1:100          | )                                            |         |                           |                    |                                                        |          |          |
|                |                                              |         | 2                         |                    | _                                                      |          |          |
|                | 1                                            | 2       | 3                         | 4<br>———           | 5 m                                                    |          |          |
|                | TU                                           | -       |                           |                    | •                                                      |          |          |
|                |                                              |         | NI                        |                    | chartered a                                            |          | n        |
|                | E                                            |         | IN                        |                    | ofbuilding                                             | engineer | 5        |
|                | RTNE                                         |         |                           |                    | (3                                                     | 3        |          |
| E E C          | he Cour                                      | ۱̈́Roa  | nd 🛛                      |                    | RI                                                     | CS™      |          |
| Te             | i <b>ding Ř(</b><br>l: 0118 95<br>x: 0118 95 | 10 85   | 5                         |                    |                                                        |          |          |
| chris@l        | keenpartn<br>eenpartne                       | ership  | o.co.uk                   |                    |                                                        |          |          |
| Client:        |                                              | , on p  |                           |                    |                                                        |          |          |
| C              | harte                                        | rist    | Deve                      | elop               | ment                                                   | s Lt     | td       |
| Job Tit        | le:                                          |         |                           |                    |                                                        |          |          |
|                | s, Goring<br>ire, RG8                        |         | h Road, V                 | Whitch             | urch Hill                                              | , REAI   | DING,    |
| Drawin<br>Pror | g Title:                                     | G       | round                     | Fic                | or P                                                   | lan      | RFV      |
|                |                                              |         | 05                        |                    |                                                        |          |          |
| Drawin         | g Date:                                      |         | Status                    | :                  |                                                        |          |          |
|                | -                                            |         | Р                         | lanni              | ng Dra                                                 | wing     | IS       |
| Issue D        | Date:                                        |         | Drawn                     | By:                | Scale                                                  | :        |          |
| 13/0           | 04/202                                       | 3       | CI                        | M                  | 1:100                                                  | )@A:     | 3        |
| ·              | Drawir                                       | ng No   | ):<br>):                  |                    |                                                        | Rev:     |          |
|                |                                              | 91      | 56-105                    | 5                  |                                                        | RE       | V 05     |
|                | -                                            |         | -                         |                    |                                                        | _        |          |