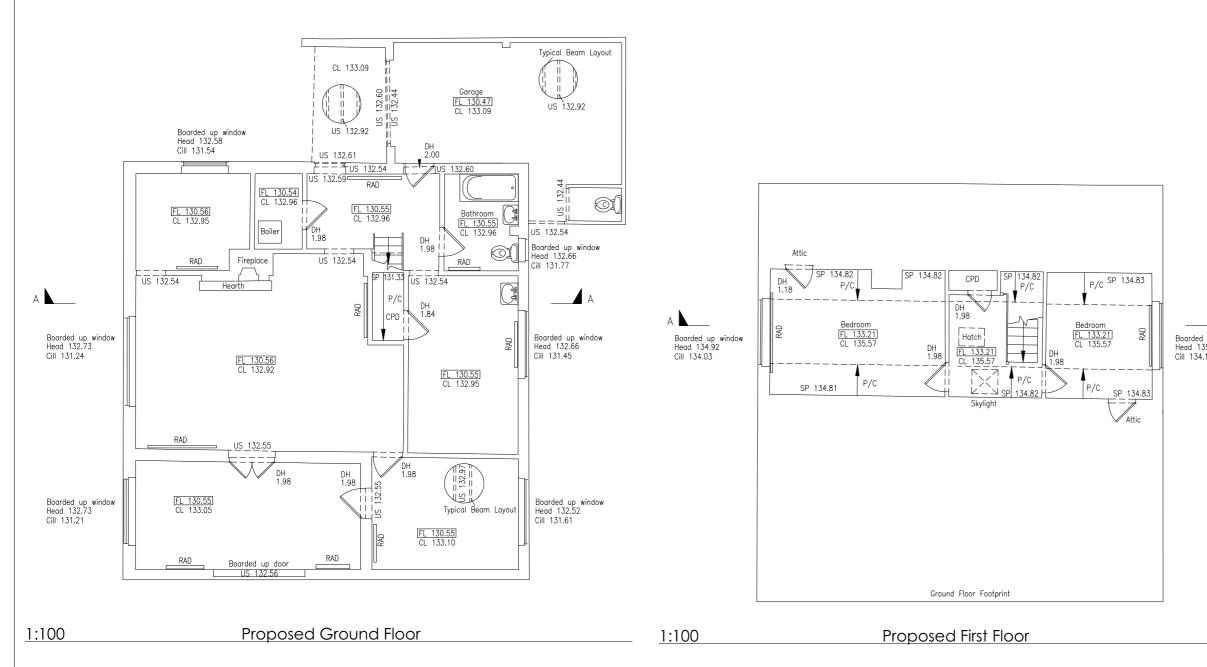

| 04/202                                       | 3       | CI                        | M                  | 1:100                                                  | )@A:     | 3        |
| ·              | Drawir                                       | ng No   | ):<br>):                  |                    |                                                        | Rev:     |          |
|                |                                              | 91      | 56-105                    | 5                  |                                                        | RE       | V 05     |
|                | -                                            |         | -                         |                    |                                                        | _        |          |







© This drawing remains the property of The Keen Partnership and shall not be copied without prior written consent.

All dimensions to be checked on site and any discrepancies to be reported before work commences.

Notes:













| 1:100                                                                                                                                                                                 |                          |                          |                                  |
|---------------------------------------------------------------------------------------------------------------------------------------------------------------------------------------|--------------------------|--------------------------|----------------------------------|
| 0 1