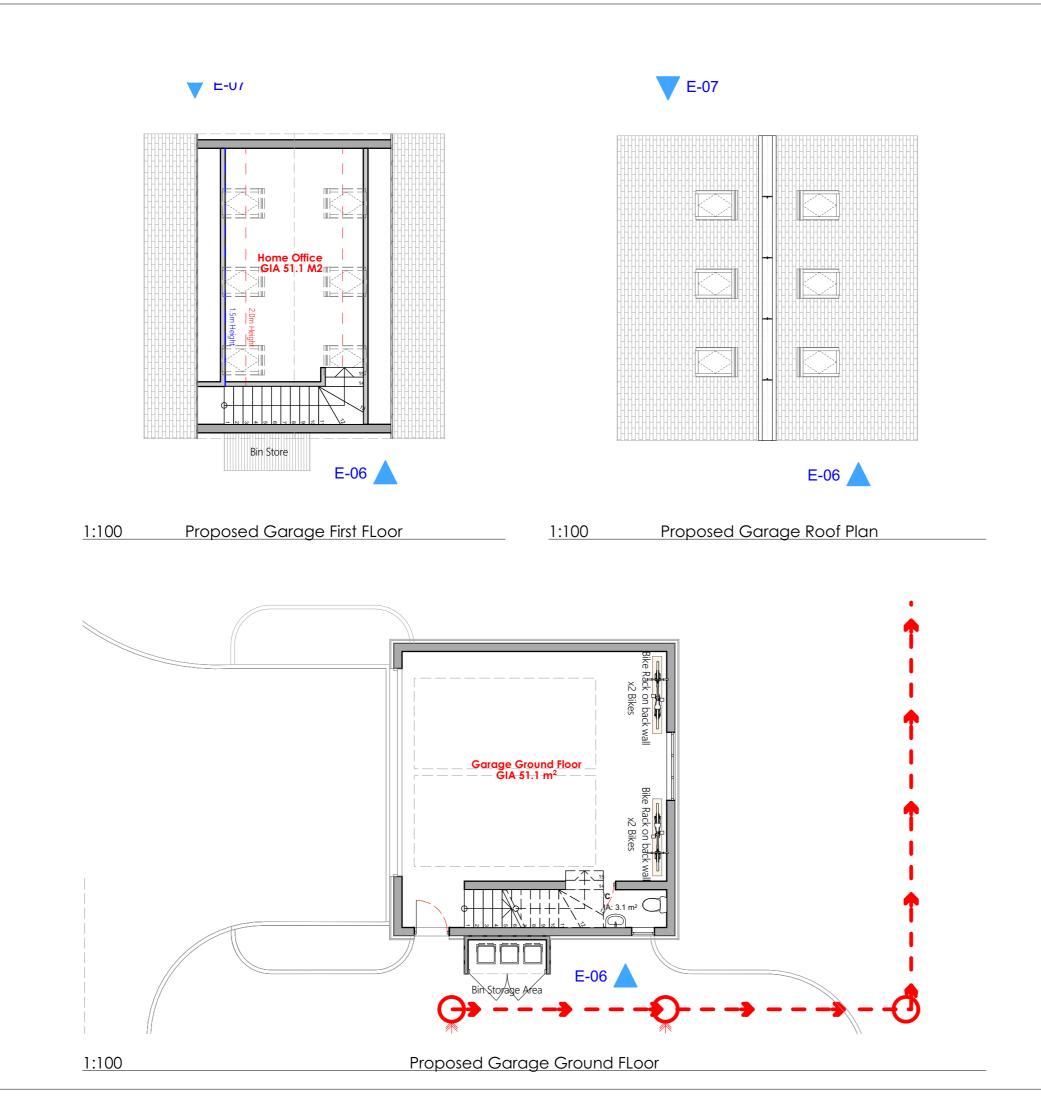

|                    | drawing re                                                                                          |                  |                     |                    |                            |        | nership |
|--------------------|-----------------------------------------------------------------------------------------------------|------------------|---------------------|--------------------|----------------------------|--------|---------|
|                    | All dimensions to be checked on site and any discrepancies to<br>be reported before work commences. |                  |                     |                    |                            |        |         |
| Бетеро             |                                                                                                     | o won            | Comme               | 1003.              |                            |        |         |
| Notes              |                                                                                                     |                  |                     |                    |                            |        |         |
| Notes              | •                                                                                                   |                  |                     |                    |                            |        |         |
|                    |                                                                                                     |                  |                     |                    |                            |        |         |
|                    |                                                                                                     |                  |                     |                    |                            |        |         |
|                    |                                                                                                     |                  |                     |                    |                            |        |         |
|                    | Areas                                                                                               | :                |                     |                    |                            |        |         |
|                    | Site Ar                                                                                             | ea: 5            | 966.9 <sup>M2</sup> |                    |                            |        |         |
|                    | Existing                                                                                            | Build            | ings GIA            | :167 <sup>M2</sup> |                            |        |         |
|                    | Propose                                                                                             | ed Ma            |                     | e GIA: 5           | 51.0 <sup>M2</sup>         |        |         |
|                    |                                                                                                     |                  | Home                | Office C           | GIA: 51.1                  | M2     |         |
|                    | Total GI                                                                                            | A: 479           | 9.4 <sup>M2</sup>   |                    |                            |        | 1       |
| Date               | Rev                                                                                                 |                  | Co                  | mmen               | s                          | Ву     | Chk'd   |
|                    |                                                                                                     |                  |                     |                    |                            |        |         |
|                    |                                                                                                     |                  |                     |                    |                            |        |         |
| 1:100              | )                                                                                                   |                  |                     |                    |                            |        |         |
| 0                  | 1                                                                                                   | 2                | 3                   | 4                  | 5 m                        |        |         |
|                    |                                                                                                     |                  |                     |                    |                            |        |         |
|                    | THE                                                                                                 | -                |                     |                    |                            |        |         |
| K                  | E                                                                                                   |                  | N                   |                    | chartered a<br>of building |        |         |
|                    | RTNE                                                                                                |                  |                     |                    |                            | 3      |         |
| Ec                 | he Court<br>dinburgh<br>ding RC                                                                     | Roa              | d                   |                    | RIC                        | CS™    |         |
| Te<br>Fa:          | l: 0118 95<br>x: 0118 95                                                                            | 10 85<br>10 86   | 5                   |                    |                            |        |         |
| www.k              | keenpartne<br>eenpartne                                                                             | ership<br>rship. | .co.uk<br>co.uk     |                    |                            |        |         |
| Client:            | hartei                                                                                              | rict             | Πον                 | alon               | mont                       | e I f  | hd      |
|                    |                                                                                                     | 131              |                     |                    |                            | .5 [   |         |
| Job Tit<br>Timbers | le:<br>s, Goring                                                                                    | Heatl            | h Road, I           | Whitch             | urch Hill                  | , READ | DING,   |
|                    | ire, RG8 7                                                                                          | 'NU              |                     |                    |                            |        |         |
| Drawin<br>Prop     | g Title:<br>D <b>OSEd</b>                                                                           | Ga               | arage               | e Ele              | vatio                      | ns     | REV     |
| -                  |                                                                                                     |                  | 0                   | -                  |                            |        |         |
| Drawin             | g Date:                                                                                             |                  | Status              |                    | _                          |        |         |
|                    | -                                                                                                   |                  |                     |                    | ng Dra                     |        | ļs      |
| Issue E            |                                                                                                     |                  | Drawr               |                    | Scale                      |        |         |
| 13/0               | 04/2023                                                                                             |                  | C                   | VI                 |                            | @A:    |         |
|                    | Drawin                                                                                              | •                |                     |                    |                            | Rev:   |         |
|                    |                                                                                                     | 91               | 56-113              | 5                  |                            | RE     | V 05    |

|                       |                                                                                                     |                   | s the property without prior               |                                                                |             | tnership |
|-----------------------|-----------------------------------------------------------------------------------------------------|-------------------|--------------------------------------------|----------------------------------------------------------------|-------------|----------|
|                       | All dimensions to be checked on site and any discrepancies to<br>be reported before work commences. |                   |                                            |                                                                |             |          |
|                       |                                                                                                     |                   |                                            |                                                                |             |          |
| Notes                 | :                                                                                                   |                   |                                            |                                                                |             |          |
|                       | $\geq$                                                                                              | /                 | $\frown$                                   |                                                                |             |          |
|                       |                                                                                                     | 7                 |                                            |                                                                |             |          |
|                       |                                                                                                     |                   |                                            |                                                                |             |          |
|                       | Area                                                                                                | s:                |                                            |                                                                |             |          |
|                       | Site A                                                                                              | rea: 5            | 966.9 <sup>M2</sup>                        |                                                                |             |          |
|                       | Existing                                                                                            | g Builc           | lings GIA:167 <sup>r</sup>                 | M2                                                             |             |          |
|                       | Propos                                                                                              | ed Ma             | in Building Gl<br>Garage Gl/<br>Home Offic | A: 377.3 <sup>M2</sup><br>A: 51.0 <sup>M2</sup><br>æ GIA: 51.1 | M2          |          |
|                       | Total G                                                                                             | ilA: 47           | 9.4 <sup>M2</sup>                          |                                                                |             |          |
| Date                  | Rev                                                                                                 |                   | Comm                                       | ents                                                           | Ву          | Chk'd    |
|                       |                                                                                                     |                   |                                            |                                                                |             |          |
|                       |                                                                                                     |                   |                                            |                                                                |             |          |
| 1:100                 | )                                                                                                   |                   |                                            |                                                                |             |          |
| 0                     | 1                                                                                                   | 2                 | 2 4                                        | ۲                                                              |             |          |
|                       | 1                                                                                                   | 2<br>—            | 3 4                                        | 5 m                                                            |             |          |
|                       | TH                                                                                                  | E                 |                                            |                                                                | aha         | •        |
| K                     | E                                                                                                   |                   | N                                          | chartered<br>of building                                       | associatio  | n        |
|                       |                                                                                                     |                   | • •                                        | Ex                                                             |             |          |
| Т                     | he Courdinburg                                                                                      | tyard             | I                                          |                                                                | S<br>S<br>S |          |
| Rea                   | iding R<br>1: 0118 95                                                                               | G30 2             | 2UA                                        |                                                                |             |          |
| Fa:<br>chris@l        | x: 0118 9<br>keenpartr<br>eenpartn                                                                  | 510 86<br>hership | 6<br>b.co.uk                               |                                                                |             |          |
| Client:               |                                                                                                     |                   |                                            |                                                                |             |          |
| C                     | harte                                                                                               | rist              | Develo                                     | pment                                                          | ts L        | td       |
| Job Tit               |                                                                                                     |                   |                                            |                                                                |             |          |
|                       | s, Goring<br>ire, RG8                                                                               |                   | h Road, Whit                               | church Hill                                                    | , REA       | DING,    |
| Drawin<br><b>Prop</b> | g Title:<br><b>osed</b>                                                                             | Ga                | rage an<br>REV 0                           |                                                                | ne C        | Office   |
| Drawin                | g Date:                                                                                             |                   | Status:                                    |                                                                |             |          |
|                       | -                                                                                                   |                   | Plan                                       | ning Dra                                                       | awing       | gs       |
| Issue E               | Date:                                                                                               |                   | Drawn By                                   | : Scale                                                        | :           |          |
| 13/0                  | 04/202                                                                                              | 3                 | СМ                                         |                                                                | @A          | 3        |
|                       | Drawing No:                                                                                         |                   |                                            |                                                                |             |          |
|                       | 9156-108 REV 05                                                                                     |                   |                                            |                                                                |             |          |