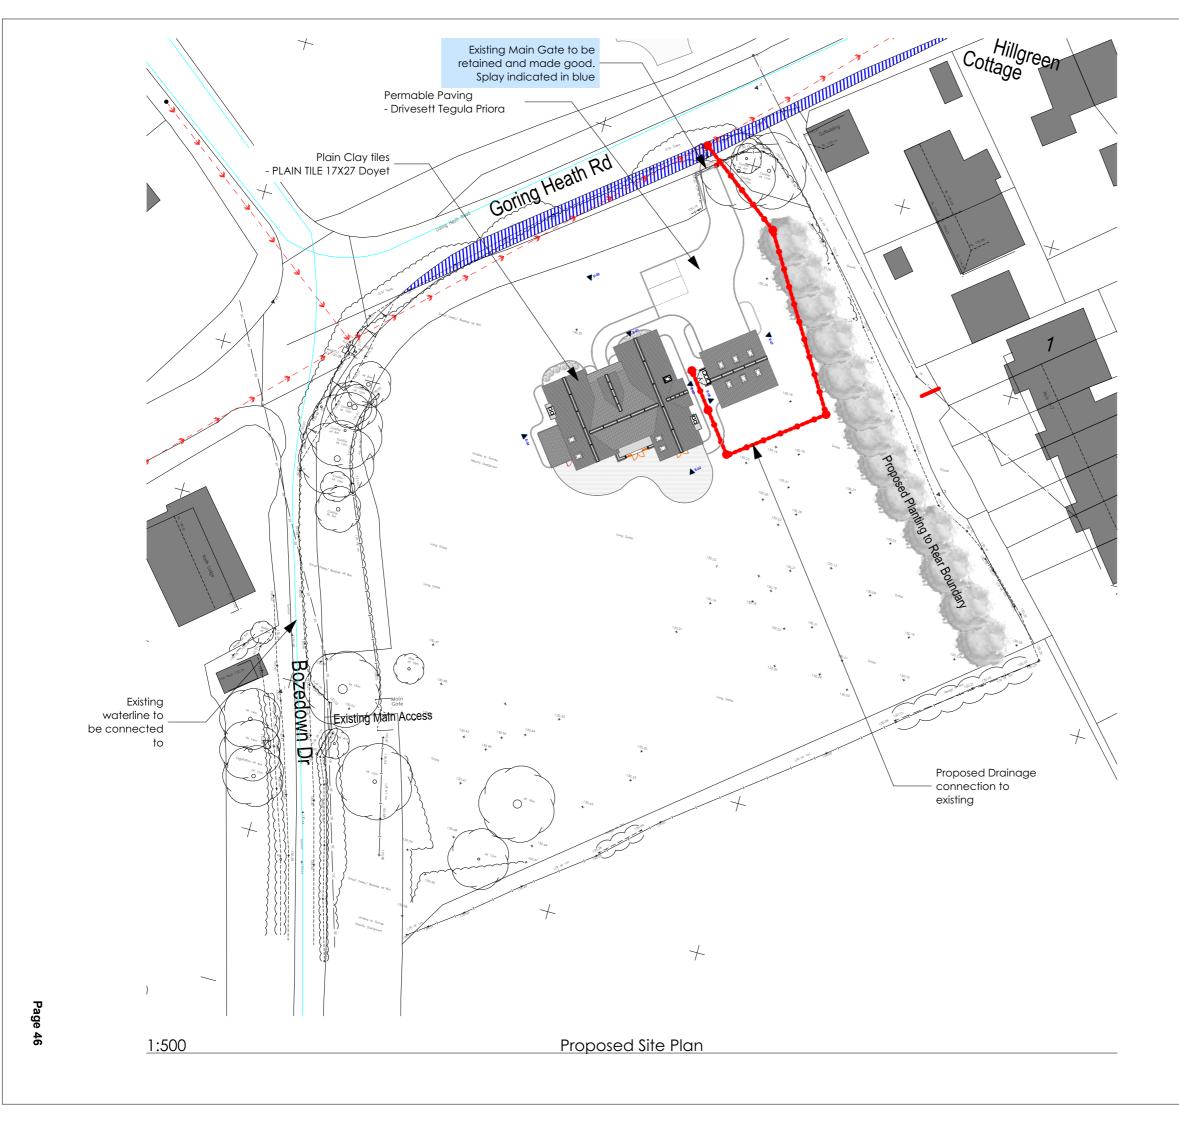

| 8:                 |                         |            |          |
| -                                       | F                        | Planni             | ng Dra                  | wing       | s        |
| Issue Date:                             | Drawr                    | ו By:              | Scale                   |            |          |
| 13/04/2023                              | 3 CI                     | М                  | 1:100                   | @A3        | 6        |
| Drawir                                  | Drawing No:              |                    |                         |            |          |
|                                         | 9156-107                 | •                  |                         | RE         | V 05     |



|         |                                                                                                  | s the property of<br>I without prior wri            |                         |      | nership |
|---------|--------------------------------------------------------------------------------------------------|-----------------------------------------------------|-------------------------|------|---------|
|         | All dimensions to be checked on site and any discrepancies to be reported before work commences. |                                                     |                         |      |         |
|         |                                                                                                  | Ν                                                   |