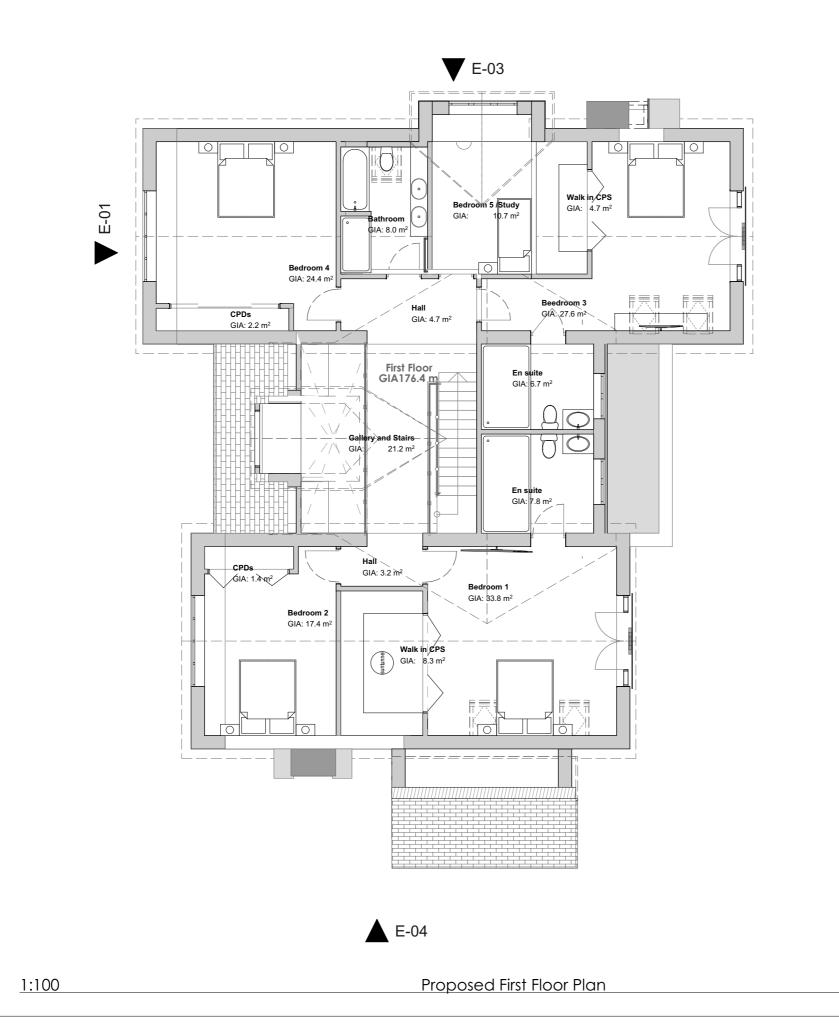

E-02

|            |                              |                   |                     |                   | The Kee<br>tten cons       |        | nership  |
|------------|------------------------------|-------------------|---------------------|-------------------|----------------------------|--------|----------|
|            | nsions to<br>ted befo        |                   |                     |                   | nd any dis                 | screpa | ncies to |
|            |                              |                   |                     |                   |                            |        |          |
| Notes      | :                            |                   |                     | ,                 |                            |        |          |
|            | <                            | $\checkmark$      | $\square$           |                   |                            |        |          |
|            |                              |                   |                     |                   |                            |        |          |
|            |                              |                   | $\checkmark$        |                   |                            |        |          |
|            | Area                         | 5:                |                     |                   |                            |        |          |
|            | Site A                       | rea: 5            | 966.9 <sup>M2</sup> |                   |                            |        |          |
|            | Existin                      | g Build           | lings GIA           | 167 <sup>M2</sup> |                            |        |          |
|            | Propos                       | ed Ma             |                     | je GIA: 5         | 51.0 <sup>M2</sup>         |        |          |
|            |                              |                   | Home                | Office (          | GIA: 51.1 <sup>1</sup>     | W2     |          |
|            | Total G                      | IA: 47            | 9.4 <sup>M2</sup>   |                   |                            |        |          |
| Date       | Rev                          |                   | Сс                  | ommen             | ts                         | Ву     | Chk'd    |
|            |                              |                   |                     |                   |                            |        |          |
|            |                              |                   |                     |                   |                            |        |          |
| 1:100      | I                            |                   |                     |                   |                            |        |          |
| 0          | 1                            | 2                 | 3                   | 4                 | 5 m                        |        |          |
|            |                              |                   |                     |                   |                            |        |          |
|            | TH                           |                   |                     |                   |                            |        |          |
| K          | E                            |                   | N                   |                   | chartered a<br>of building |        |          |
|            |                              |                   |                     |                   |                            | 3      |          |
| Ec         | he Coui<br>linburg<br>ding R | h Roa             | d                   |                   | RIC                        | CS™    |          |
| Tel<br>Fax | : 0118 95<br>c: 0118 9       | 510 85<br>510 86  | 5<br>6              |                   |                            |        |          |
| www.ke     | eenpartr<br>eenpartn         | ership<br>ership. | o.co.uk<br>co.uk    |                   |                            |        |          |
| Client:    | narte                        | rist              | Dev                 | elop              | ment                       | s Lt   | td       |
| Job Titl   | 0.                           |                   |                     | -                 |                            |        |          |
| Timbers    |                              |                   | h Road,             | Whitch            | urch Hill,                 | , REAI | DING,    |
| Drawin     | •                            |                   |                     |                   | -                          |        |          |
| Prop       | osec                         | l Fi              | rst F               | loor              | Plan                       | RE     | V 05     |
| Drawin     | g Date:                      |                   | Statu               | s:                |                            |        |          |
|            | -                            |                   | F                   | Planni            | ng Dra                     | wing   | js       |
| Issue D    | )ate:                        |                   | Draw                | •                 | Scale                      |        |          |
| 13/0       | )4/202                       | 3                 | C                   | Μ                 | 1:100                      | @A:    | 3        |
|            | Drawing No:                  |                   |                     |                   |                            |        |          |
|            |                              | 91                | 56-10               | 6                 |                            | RE     | V 05     |
|            |                              |                   |                     |                   |                            |        |          |