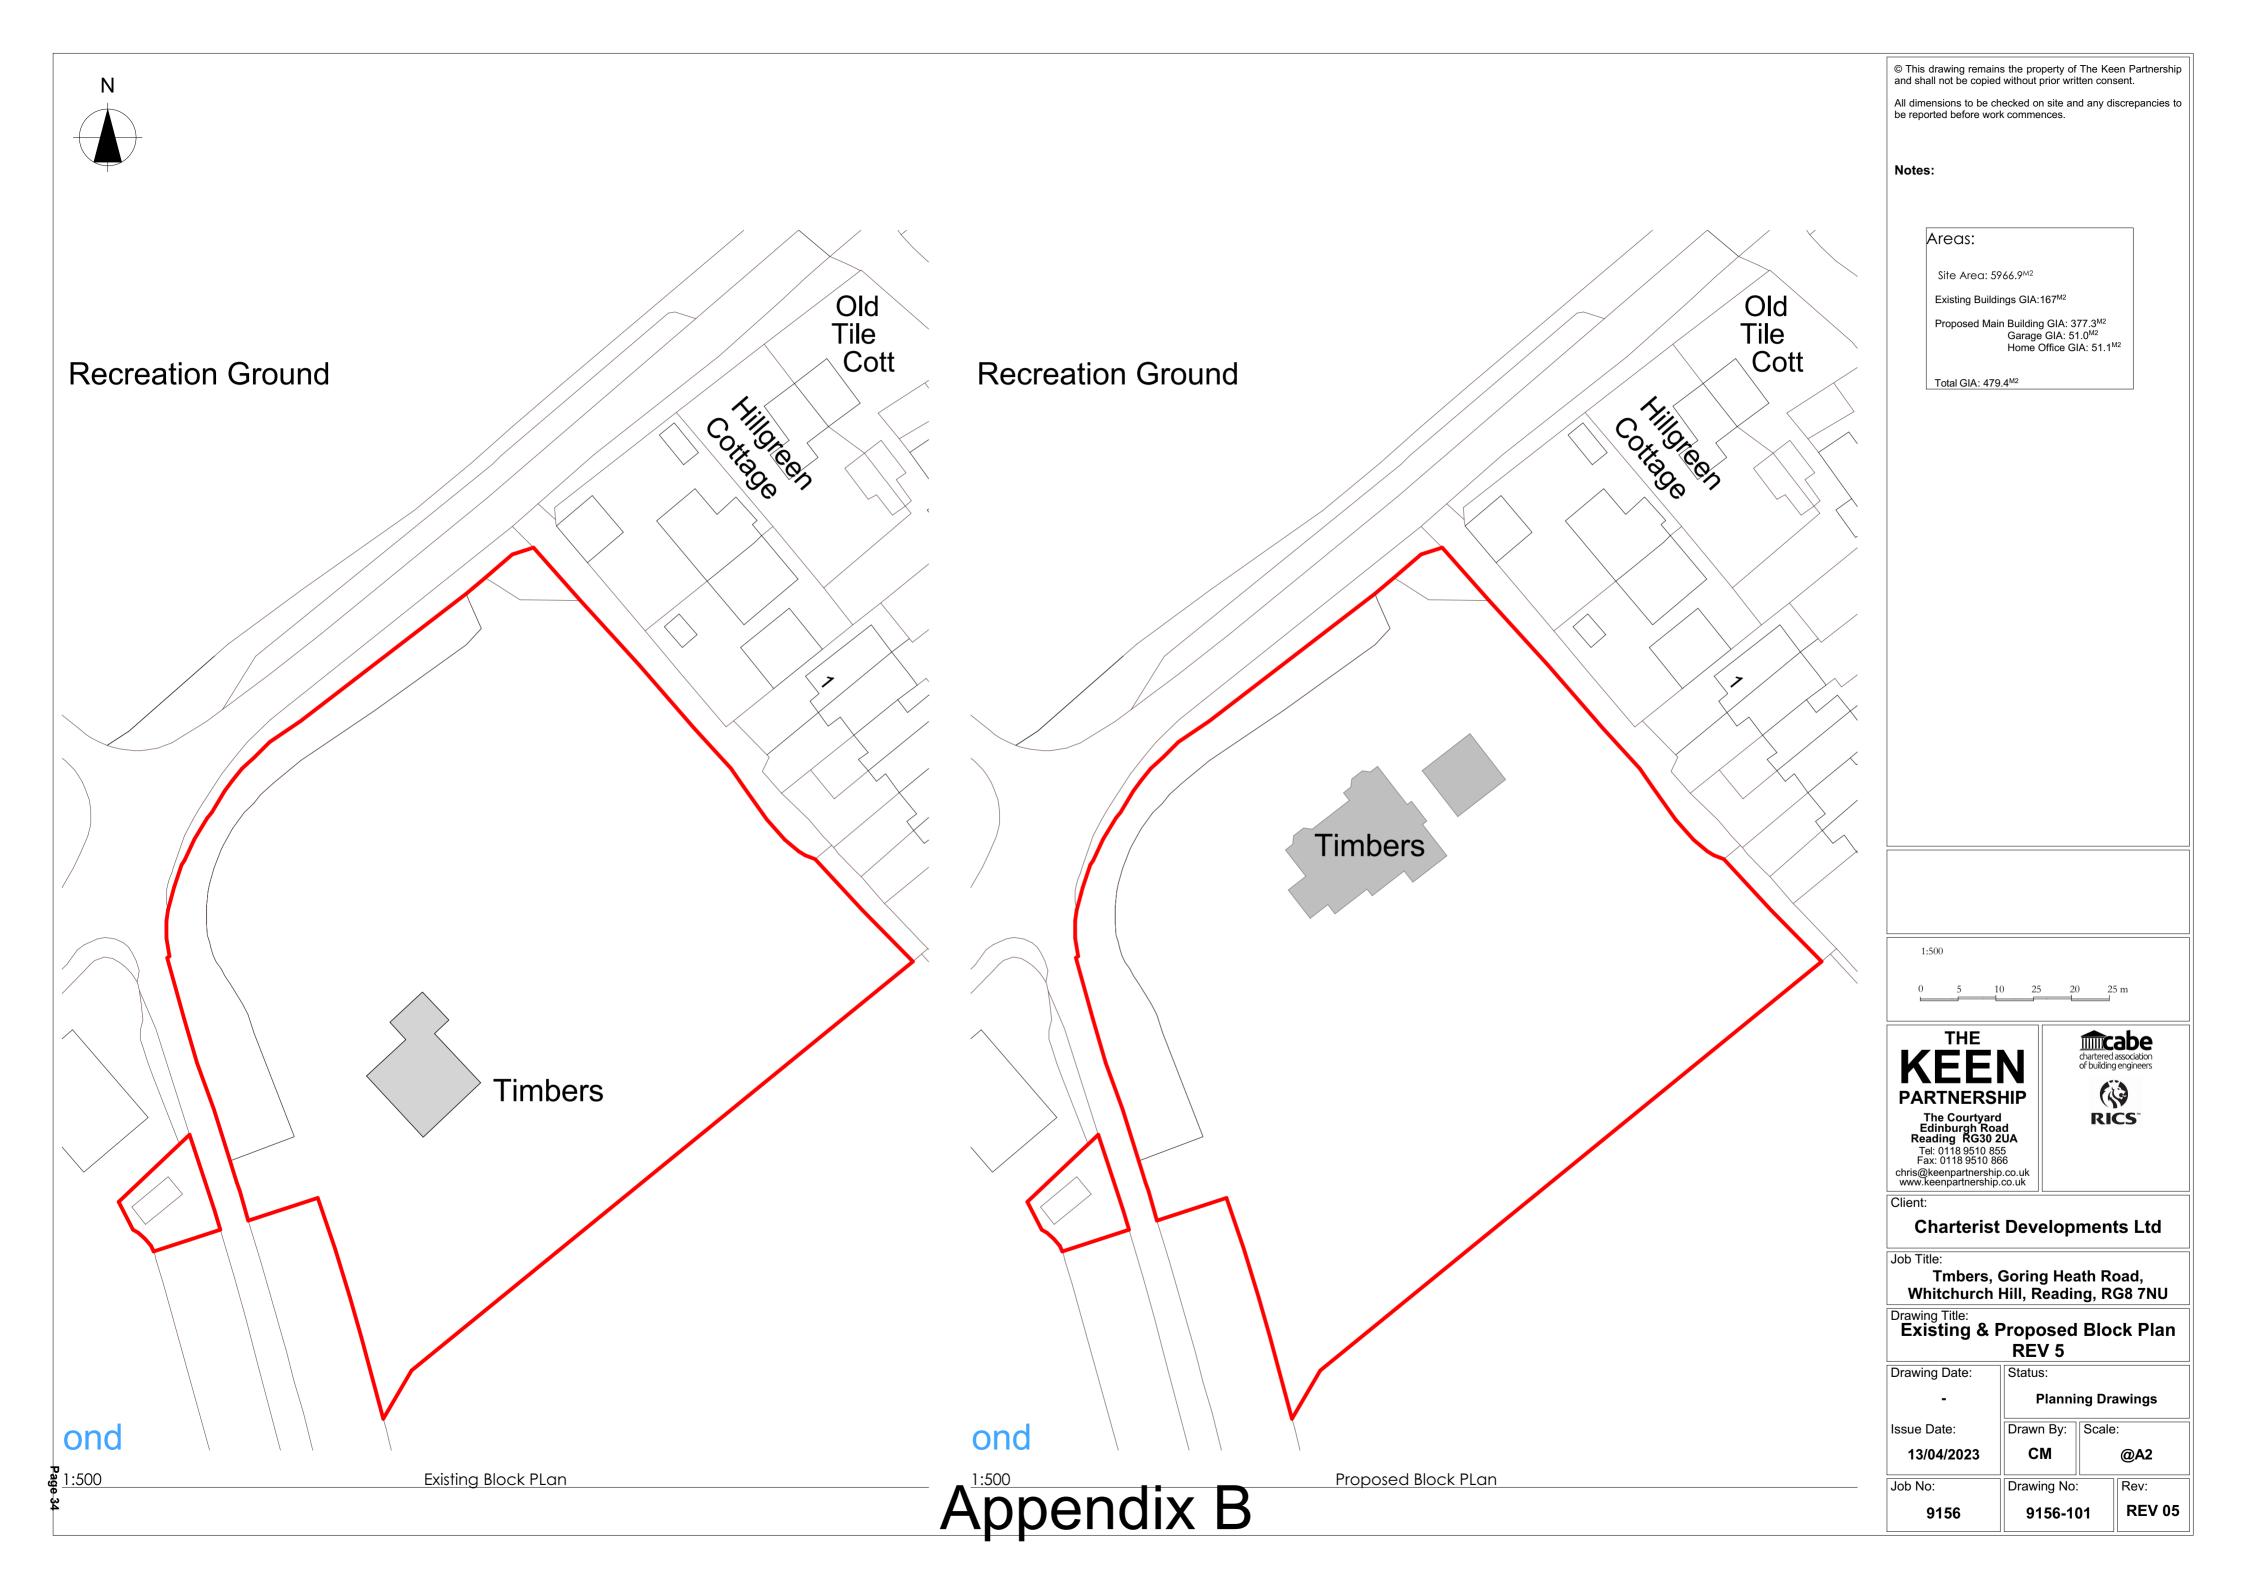

|                    | drawing re                                                                                          |                  |                     |                    |                            |        | nership |
|--------------------|-----------------------------------------------------------------------------------------------------|------------------|---------------------|--------------------|----------------------------|--------|---------|
|                    | All dimensions to be checked on site and any discrepancies to<br>be reported before work commences. |                  |                     |                    |                            |        |         |
| Бетеро             |                                                                                                     | o won            | Comme               | 1003.              |                            |        |         |
| Notes              |                                                                                                     |                  |                     |                    |                            |        |         |
| Notes              | •                                                                                                   |                  |                     |                    |                            |        |         |
|                    |                                                                                                     |                  |                     |                    |                            |        |         |
|                    |                                                                                                     |                  |                     |                    |                            |        |         |
|                    |                                                                                                     |                  |                     |                    |                            |        |         |
|                    | Areas                                                                                               | :                |                     |                    |                            |        |         |
|                    | Site Ar                                                                                             | ea: 5            | 966.9 <sup>M2</sup> |                    |                            |        |         |
|                    | Existing                                                                                            | Build            | ings GIA            | :167 <sup>M2</sup> |                            |        |         |
|                    | Propose                                                                                             | ed Ma            |                     | e GIA: 5           | 51.0 <sup>M2</sup>         |        |         |
|                    |                                                                                                     |                  | Home                | Office C           | GIA: 51.1                  | M2     |         |
|                    | Total GI                                                                                            | A: 479           | 9.4 <sup>M2</sup>   |                    |                            |        | 1       |
| Date               | Rev                                                                                                 |                  | Co                  | mmen               | s                          | Ву     | Chk'd   |
|                    |                                                                                                     |                  |                     |                    |                            |        |         |
|                    |                                                                                                     |                  |                     |                    |                            |        |         |
| 1:100              | )                                                                                                   |                  |                     |                    |                            |        |         |
| 0                  | 1                                                                                                   | 2                | 3                   | 4                  | 5 m                        |        |         |
|                    |                                                                                                     |                  |                     |                    |                            |        |         |
|                    | THE                                                                                                 | -                |                     |                    |                            |        |         |
| K                  | E                                                                                                   |                  | N                   |                    | chartered a<br>of building |        |         |
|                    | RTNE                                                                                                |                  |                     |                    |                            | 3      |         |
| Ec                 | he Court<br>dinburgh<br>ding RC                                                                     | Roa              | d                   |                    | RIC                        | CS™    |         |
| Te<br>Fa:          | l: 0118 95<br>x: 0118 95                                                                            | 10 85<br>10 86   | 5                   |                    |                            |        |         |
| www.k              | keenpartne<br>eenpartne                                                                             | ership<br>rship. | .co.uk<br>co.uk     |                    |                            |        |         |
| Client:            | hartei                                                                                              | rict             | Πον                 | alon               | mont                       | e I f  | hd      |
|                    |                                                                                                     | 131              |                     |                    |                            | .5 [   |         |
| Job Tit<br>Timbers | le:<br>s, Goring                                                                                    | Heatl            | h Road, I           | Whitch             | urch Hill                  | , READ | DING,   |
|                    | ire, RG8 7                                                                                          | 'NU              |                     |                    |                            |        |         |
| Drawin<br>Prop     | g Title:<br>D <b>OSEd</b>                                                                           | Ga               | arage               | e Ele              | vatio                      | ns     | REV     |
| -                  |                                                                                                     |                  | 0                   | -                  |                            |        |         |
| Drawin             | g Date:                                                                                             |                  | Status              |                    | _                          |        |         |
|                    | -                                                                                                   |                  |                     |                    | ng Dra                     |        | ļs      |
| Issue E            |                                                                                                     |                  | Drawr               |                    | Scale                      |        |         |
| 13/0               | 04/2023                                                                                             |                  | C                   | VI                 |                            | @A:    |         |
|                    | Drawin                                                                                              | •                |                     |                    |                            | Rev:   |         |
|                    |                                                                                                     | 91               | 56-113              | 5                  |                            | RE     | V 05    |

|                       |                                                                                                     |                   | s the property without prior               |                                                                |             | tnership |
|-----------------------|-----------------------------------------------------------------------------------------------------|-------------------|--------------------------------------------|----------------------------------------------------------------|-------------|----------|
|                       | All dimensions to be checked on site and any discrepancies to<br>be reported before work commences. |                   |                                            |                                                                |             |          |
|                       |                                                                                                     |                   |                                            |                                                                |             |          |
| Notes                 | :                                                                                                   |                   |                                            |                                                                |             |          |
|                       | $\geq$                                                                                              | /                 | $\frown$                                   |                                                                |             |          |
|                       |                                                                                                     | 7                 |                                            |                                                                |             |          |
|                       |                                                                                                     |                   |                                            |                                                                |             |          |
|                       | Area                                                                                                | s:                |                                            |                                                                |             |          |
|                       | Site A                                                                                              | rea: 5            | 966.9 <sup>M2</sup>                        |                                                                |             |          |
|                       | Existing                                                                                            | g Builc           | lings GIA:167 <sup>r</sup>                 | M2                                                             |             |          |
|                       | Propos                                                                                              | ed Ma             | in Building Gl<br>Garage Gl/<br>Home Offic | A: 377.3 <sup>M2</sup><br>A: 51.0 <sup>M2</sup><br>æ GIA: 51.1 | M2          |          |
|                       | Total G                                                                                             | ilA: 47           | 9.4 <sup>M2</sup>                          |                                                                |             |          |
| Date                  | Rev                                                                                                 |                   | Comm                                       | ents                                                           | Ву          | Chk'd    |
|                       |                                                                                                     |                   |                                            |                                                                |             |          |
|                       |                                                                                                     |                   |                                            |                                                                |             |          |
| 1:100                 | )                                                                                                   |                   |                                            |                                                                |             |          |
| 0                     | 1                                                                                                   | 2                 | 2 4                                        | ۲                                                              |             |          |
|                       | 1                                                                                                   | 2<br>—            | 3 4                                        | 5 m                                                            |             |          |
|                       | TH                                                                                                  | E                 |                                            |                                                                | aha         | •        |
| K                     | E                                                                                                   |                   | N                                          | chartered<br>of building                                       | associatio  | n        |
|                       |                                                                                                     |                   | • •                                        | Ex                                                             |             |          |
| Т                     | he Courdinburg                                                                                      | tyard             | I                                          |                                                                | S<br>S<br>S |          |
| Rea                   | iding R<br>1: 0118 95                                                                               | G30 2             | 2UA                                        |                                                                |             |          |
| Fa:<br>chris@l        | x: 0118 9<br>keenpartr<br>eenpartn                                                                  | 510 86<br>hership | 6<br>b.co.uk                               |                                                                |             |          |
| Client:               |                                                                                                     |                   |                                            |                                                                |             |          |
| C                     | harte                                                                                               | rist              | Develo                                     | pment                                                          | ts L        | td       |
| Job Tit               |                                                                                                     |                   |                                            |                                                                |             |          |
|                       | s, Goring<br>ire, RG8                                                                               |                   | h Road, Whit                               | church Hill                                                    | , REA       | DING,    |
| Drawin<br><b>Prop</b> | g Title:<br><b>osed</b>                                                                             | Ga                | rage an<br>REV 0                           |                                                                | ne C        | Office   |
| Drawin                | g Date:                                                                                             |                   | Status:                                    |                                                                |             |          |
|                       | -                                                                                                   |                   | Plan                                       | ning Dra                                                       | awing       | gs       |
| Issue E               | Date:                                                                                               |                   | Drawn By                                   | : Scale                                                        | :           |          |
| 13/0                  | 04/202                                                                                              | 3                 | СМ                                         |                                                                | @A          | 3        |
|                       | Drawing No:                                                                                         |                   |                                            |                                                                |             |          |
|                       | 9156-108 REV 05                                                                                     |                   |                                            |                                                                |             |          |