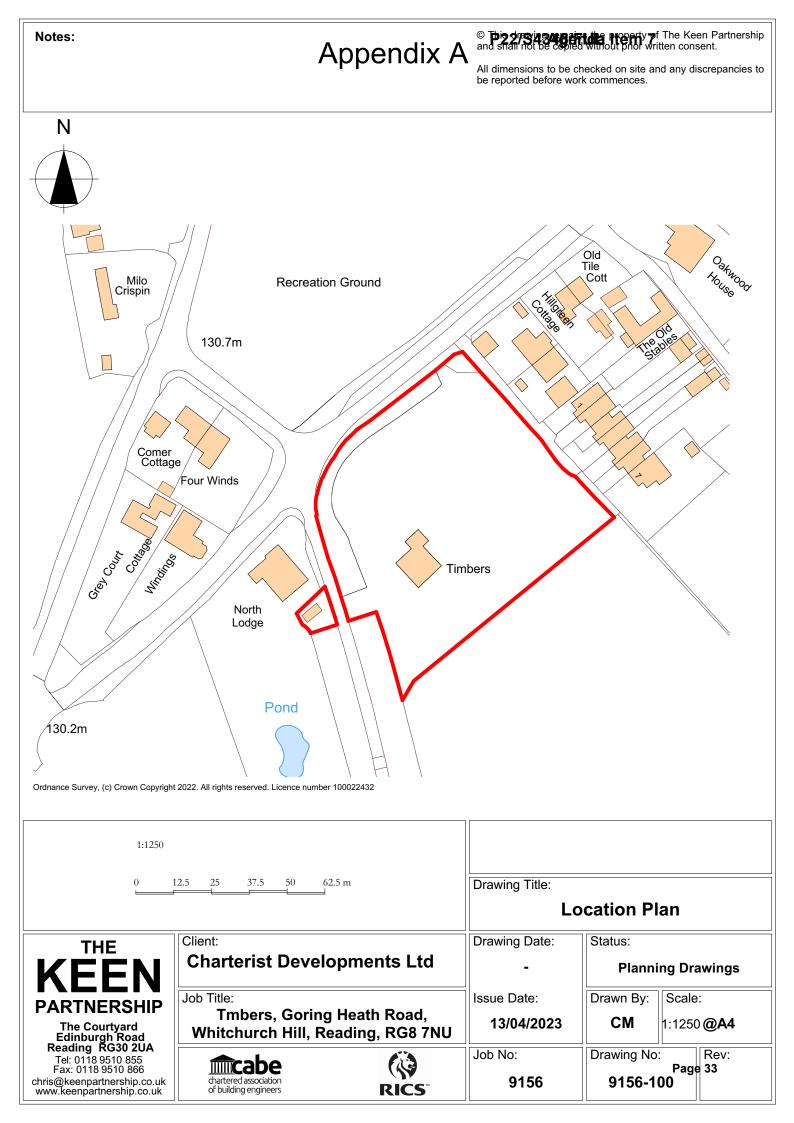

|        | © This dra<br>and shall n                                                                        | wing rei<br>ot be co     | mains<br>opied | s the pro<br>without | perty of<br>prior wri | The Kee                 | en Parti<br>ent. | nership |
|--------|--------------------------------------------------------------------------------------------------|--------------------------|----------------|----------------------|-----------------------|-------------------------|------------------|---------|
|        | All dimensions to be checked on site and any discrepancies to be reported before work commences. |                          |                |                      |                       |                         |                  |         |
|        |                                                                                                  |                          |                |                      |                       |                         |                  |         |
|        | Notes:                                                                                           |                          |                |                      |                       |                         |                  |         |
|        |                                                                                                  |                          |                |                      |                       |                         |                  |         |
| )      |                                                                                                  |                          |                |                      |                       |                         |                  |         |
|        |                                                                                                  |                          |                |                      |                       |                         |                  |         |
|        |                                                                                                  |                          |                |                      |                       |                         |                  |         |
| ck -   |                                                                                                  |                          |                |                      |                       |                         |                  |         |
|        |                                                                                                  |                          |                |                      |                       |                         |                  |         |
| 130.40 |                                                                                                  |                          |                |                      |                       |                         |                  |         |
|        |                                                                                                  |                          |                |                      |                       |                         |                  |         |
|        | Date                                                                                             | Rev                      |                | Сс                   | ommen                 | ts                      | Ву               | Chk'd   |
|        |                                                                                                  |                          |                |                      |                       |                         |                  |         |
|        |                                                                                                  |                          |                |                      |                       |                         |                  |         |
|        |                                                                                                  |                          |                |                      |                       |                         |                  |         |
|        |                                                                                                  |                          |                |                      |                       |                         |                  |         |
|        |                                                                                                  | THE                      |                |                      |                       |                         | ahe              |         |
| 3      | K                                                                                                | ΞE                       | Ξ              | N                    |                       | chartered a of building | association      | ר ר     |
|        | PART                                                                                             | NEF                      | RSI            | HIP                  |                       |                         | 3                |         |
|        | Edin<br>Readii                                                                                   | Courty<br>burgh<br>ng RG | Roa<br>30 2    | d<br>UA              |                       | RIC                     | CS™              |         |
|        | Tel: 0                                                                                           | 118 951<br>)118 951      | 0 859<br>10 86 | 6                    |                       |                         |                  |         |
|        | Client:                                                                                          | partner                  | ship.          | co.uk                |                       |                         |                  | ]       |
|        |                                                                                                  | arter                    | ist            | Dev                  | elop                  | ment                    | s Lt             | d       |
|        | Job Title:                                                                                       |                          |                | . <b>F</b> :         |                       |                         | <b>DZ</b> · · ·  |         |
|        | Timbers, 0<br>Berkshire,                                                                         |                          |                | i Koad,              | whitch                | urch Hill               | , KEAD           | viNG,   |
| 7      | Drawing                                                                                          |                          | ict'           |                      |                       | 41.0                    |                  |         |
|        | Decision                                                                                         |                          | ISTI           |                      |                       | tions                   | 5                |         |
|        | Drawing I                                                                                        | Jate:                    |                | Statu                |                       | ng Dra                  | wing             | s       |
|        | Issue Dat                                                                                        | e:                       |                | Draw                 |                       | Scale                   |                  | -       |
|        | 13/04                                                                                            |                          |                |                      | M                     | 1:100                   |                  | 8       |
|        |                                                                                                  | Prawing                  | g Nc           | L<br>):              |                       |                         | Rev:             |         |
|        |                                                                                                  |                          | 9              | 156-1                | 03                    |                         |                  |         |
|        | L                                                                                                |                          |                |                      |                       |                         | L                |         |