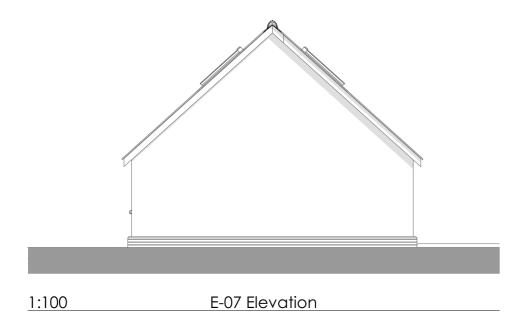

|                                                                                                                    |                             | Rev:<br><b>REV 06</b> |  |









|                    | drawing re                                                                                          |                  |                     |                    |                            |        | nership |
|--------------------|-----------------------------------------------------------------------------------------------------|------------------|---------------------|--------------------|----------------------------|--------|---------|
|                    | All dimensions to be checked on site and any discrepancies to<br>be reported before work commences. |                  |                     |                    |                            |        |         |
| Бетеро             |